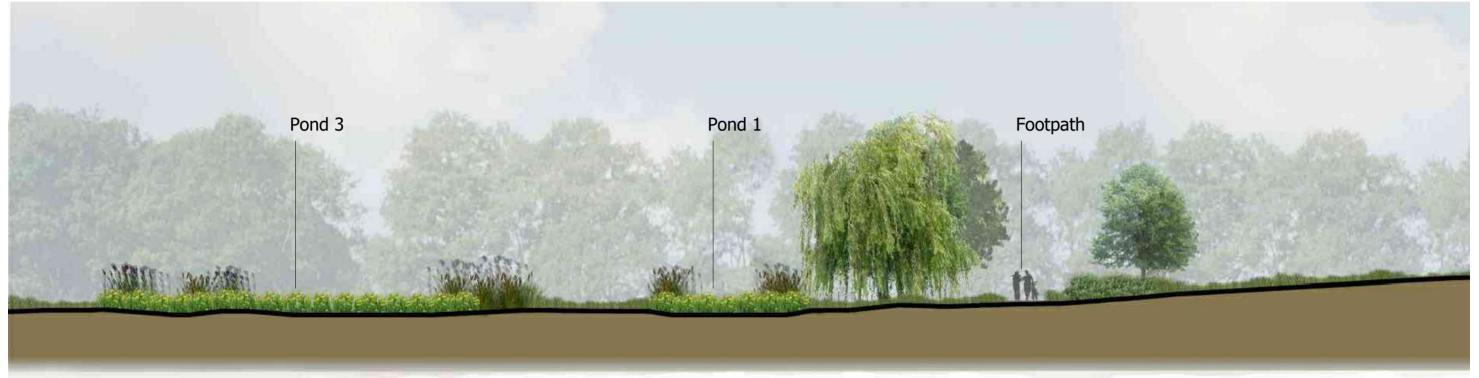

## **Sections Plan**



Section A1-A2



Section B1-B2

## Landscape features

**Existing features** 

Trees (provided from topological survey)

Tree canopy (young scrubby trees and offsite trees overhanging the site)

Scrub (predominately bramble with other scrubby vegetation)

Grass (to be retained)

Fence

Track

Power line

## Proposed features



Footpath - compacted self-binding gravel over a compacted MOT type 1

base, with timber edging and cambered to allow water run off.

Service vehicle parking area - compacted self-binding gravel over a compacted MOT type 1 base, with timber edging and cambered to allow water run off.

Aquatic planting

Low scrub planting

High scrub planting







5th Floor, Longcross Court, 47 Newport Road, Cardiff CF24 0AD Tel: +44 (0) 29 2082 9200 www.tetratecheurope.com



© Tetra Tech Limited