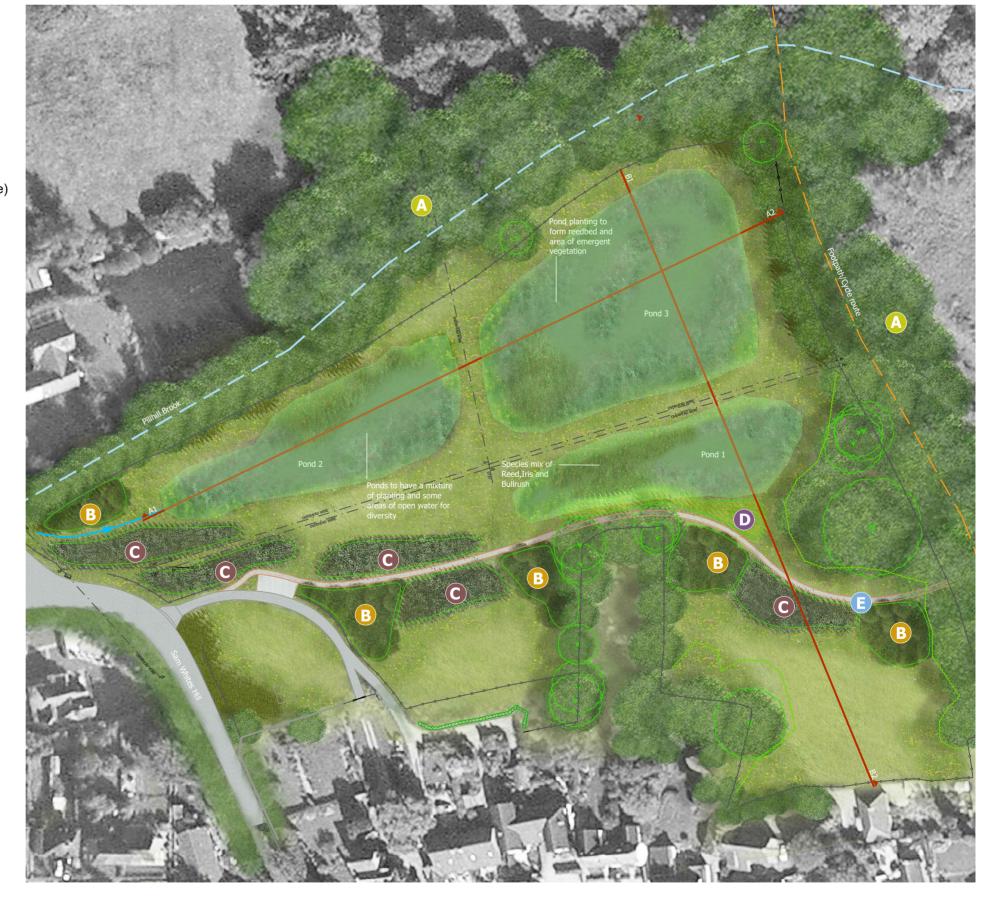

## **Sections Plan**

Section A1-A2

Section B1-B2

## Landscape features

**Existing features** 

Trees (provided from topological survey)

Tree canopy (young scrubby trees and offsite trees overhanging the site)

Scrub (predominately bramble with other scrubby vegetation)

Grass (to be retained)

Fence

Track

Power line

## Proposed features

Footpath - compacted self-binding gravel over a compacted MOT type 1

base, with timber edging and cambered to allow water run off.

Service vehicle parking area - compacted self-binding gravel over a compacted MOT type 1 base, with timber edging and cambered to allow water run off.

Aquatic planting

Low scrub planting

High scrub planting

5th Floor, Longcross Court, 47 Newport Road, Cardiff CF24 0AD Tel: +44 (0) 29 2082 9200 www.tetratecheurope.com

© Tetra Tech Limited 2021. Registered in England 1959704