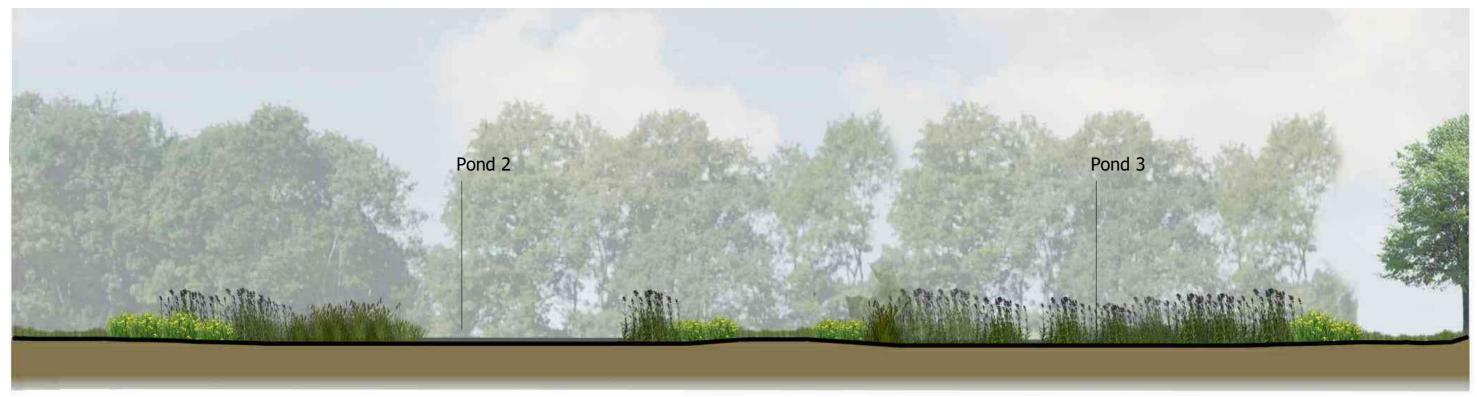

## **Sections Plan**



Section A1-A2



Section B1-B2

## Landscape features

**Existing features** 

Trees (provided from topological survey)

Tree canopy (young scrubby trees and offsite trees overhanging the site)

Scrub (predominately bramble with other scrubby vegetation)

Grass (to be retained)

Fence

Track

Power line

## Proposed features



Footpath - compacted self-binding gravel over a compacted MOT type 1

base, with timber edging and cambered to allow water run off.

Service vehicle parking area - compacted self-binding gravel over a compacted MOT type 1 base, with timber edging and cambered to allow water run off.

Aquatic planting

Low scrub planting

High scrub planting







5th Floor, Longcross Court, 47 Newport Road, Cardiff CF24 0AD Tel: +44 (0) 29 2082 9200 www.tetratecheurope.com



© T